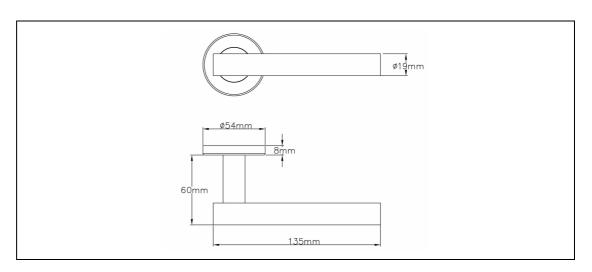

## Specification:

- Available in SS316 and SS304 stainless steel
- Handle Length: 135mmHandle Projection: 60mmRose Diameter: 54mm
- Rose Projection: 8mmPlease refer to separate page for accessories
- Supplied with push-on rose as standard
- Available with screw-on rose upon request

## Technical Design: