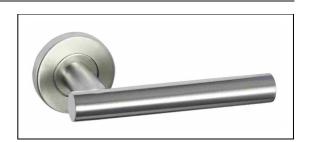

## Application:

- For wooden doors between 32-50mm thick
- 19mm diameter handle
- Sprung
- Supplied with bolt-through fixings
- Concealed fixings
- Non-handed

## Specification:

- Available in SS316 and SS304 stainless steel
- Handle Length: 135mmHandle Projection: 60mmRose Diameter: 54mm
- Rose Projection: 8mmPlease refer to separate page for accessories
- Supplied with push-on rose as standard
- Available with screw-on rose upon request